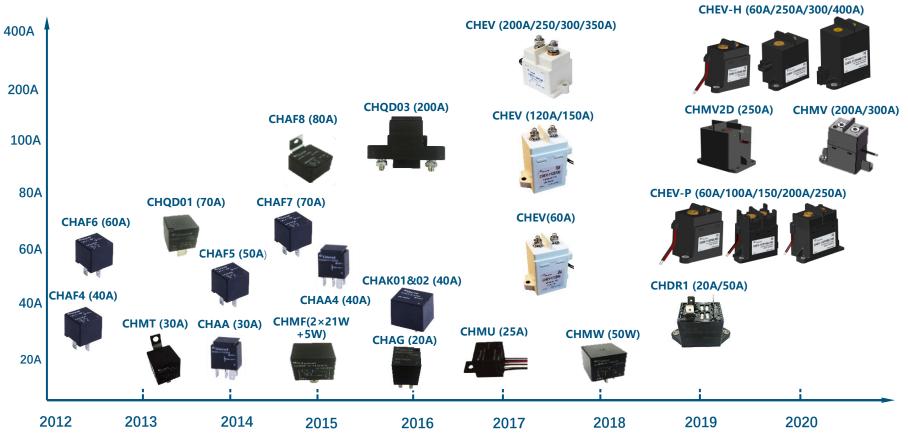

## **Automotive Relays**

# New Energy Vehicles; Conventional Vehicles; Electric Forklift, Charging Stations

(20A~400A)