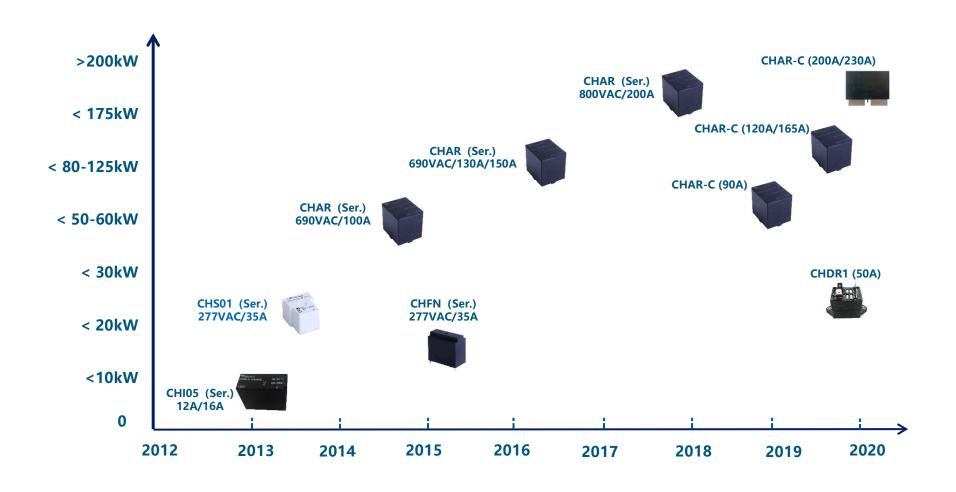

shed products assembly

Fully automatic WIP products quality check

Fully automatic workshop





3







Automated production lines:

Manual production lines:

Total output:

27 (more are in development now)

31

1100K pieces per day

## **Customers**









































































## **Major Industry Application**





**Photovoltaic** 



**Communication Power** 



**Energy Storage** 



Safety



Electricity Meter



Home Appliance



Smart Home



Industrial Vehicles



**Charging Piles** 



**Automotive** 

# **Appliance Relay**



A/C; Refrigerator; Washing machine; Oven; Microwave oven; Water heater; Filter; Other household electric appliances (3A~40A)



# **Solar Energy Relay**



#### PV inverter (full power range from 3KW to 225KW)



# **Industrial Relay**



#### AGV; UPS; Electricity Meter; Inverter; Telecom Power (5A~120A)



## **Automotive Relays**



# New Energy Vehicles; Conventional Vehicles; Electric Forklift, Charging Stations

(20A~400A)



## **Smart Home Relays**

Intelligent building control;
Intelligent Switch (5A~40A)









# Thanks