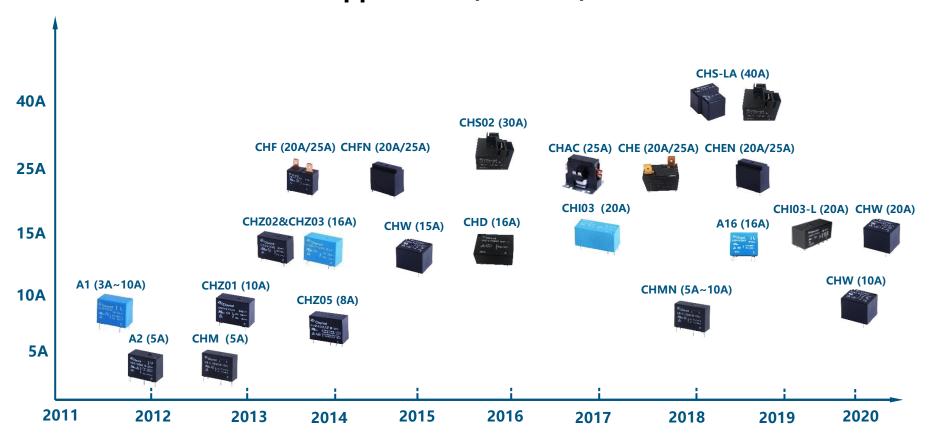

# **Appliance Relay**

A/C; Refrigerator; Washing machine; Oven; Microwave oven; Water heater; Filter; Other household electric appliances (3A~40A)

## **Smart Home Relays**

Intelligent building control;
Intelligent Switch (5A~40A)