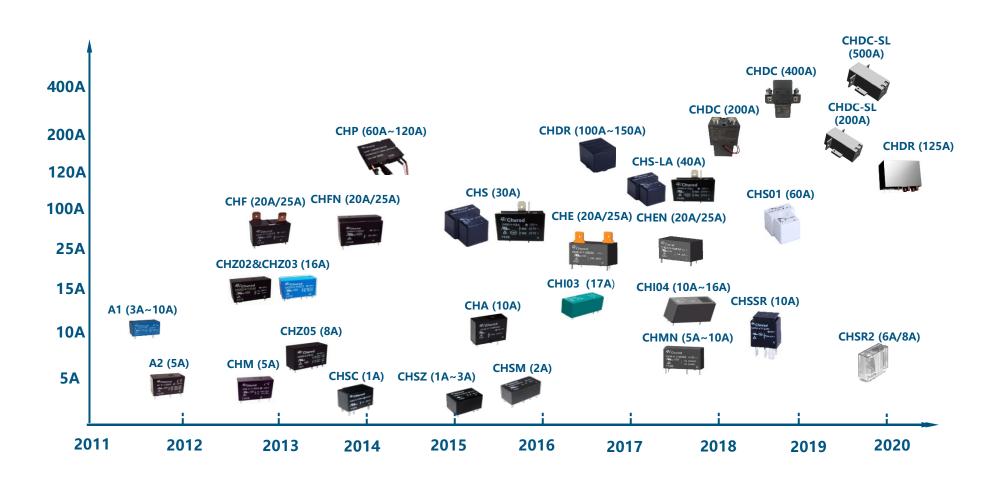

# **Industrial Relay**

#### AGV; UPS; Electricity Meter; Inverter; Telecom Power (5A~120A)