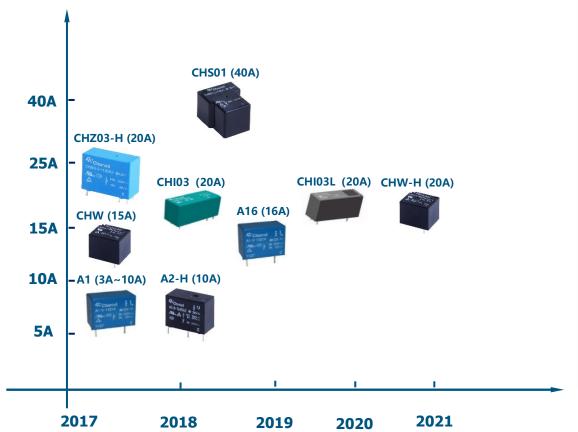

## **Smart Home Relays**

Intelligent building control;
Intelligent Switch (5A~40A)