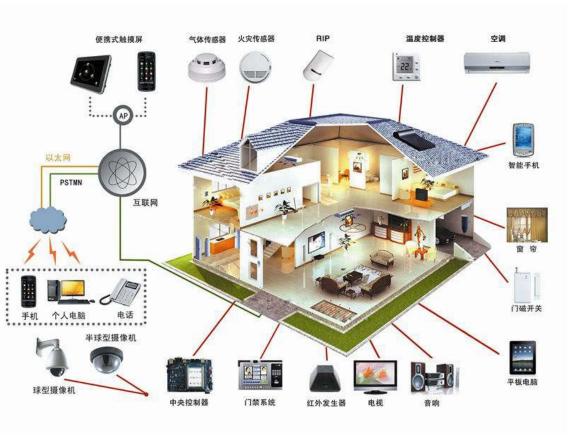

## **Smart Home Relays**

Intelligent building control;
Intelligent Switch (5A~40A)